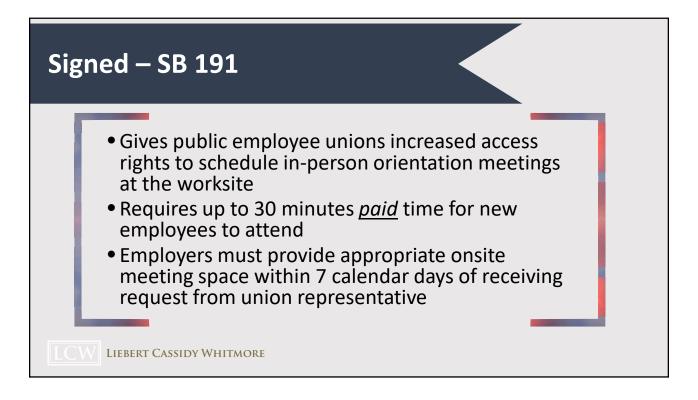

League of California Cities 2022 Annual Conference | September 9, 2022 Presented By: Geoffrey S. Sheldon and Elizabeth Tom Arce

League of California Cities 2022 Annual Conference | September 9, 2022 Presented By: Geoffrey S. Sheldon and Elizabeth Tom Arce