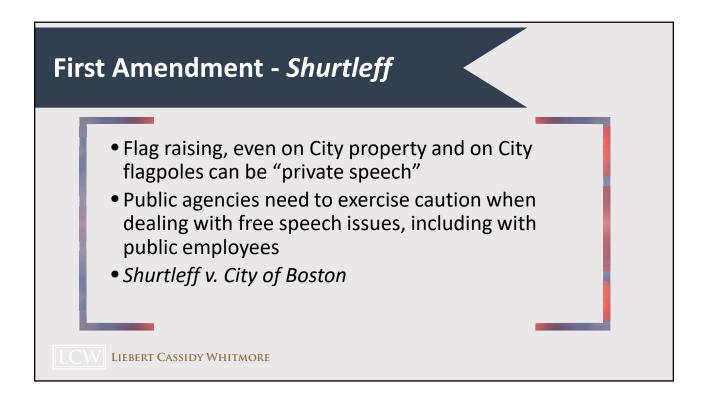

|  |  |
|-------|--|--|
|       |  |  |
| LCW   |  |  |

## Retaliation – Vatalaro

- Plaintiff has the initial burden to establish "by a preponderance of the evidence that an activity proscribed by section 1102.5 was a contributing factor in the alleged prohibited action against the employee."
- If plaintiff meets this initial burden, the burden then shifts to the defendant to show by "clear and convincing evidence, that it would have taken the action in question for legitimate, independent reasons even had the plaintiff not engaged in the protected activity."
- Vatalaro v. County of Sacramento

LCW LIEBERT CASSIDY WHITMORE

# LCW LIEBERT CASSIDY WHITMORE

League of California Cities 2022 Annual Conference | September 9, 2022 *Presented By:* Geoffrey S. Sheldon and Elizabeth Tom Arce





LCW LIEBERT CASSIDY WHITMORE

League of California Cities 2022 Annual Conference | September 9, 2022 *Presented By:* Geoffrey S. Sheldon and Elizabeth Tom Arce







League of California Cities 2022 Annual Conference | September 9, 2022 *Presented By:* Geoffrey S. Sheldon and Elizabeth Tom Arce







League of California Cities 2022 Annual Conference | September 9, 2022 *Presented By:* Geoffrey S. Sheldon and Elizabeth Tom Arce







League of California Cities 2022 Annual Conference | September 9, 2022 Presented By: Geoffrey S. Sheldon and Elizabeth Tom Arce







League of California Cities 2022 Annual Conference | September 9, 2022 Presented By: Geoffrey S. Sheldon and Elizabeth Tom Arce







League of California Cities 2022 Annual Conference | September 9, 2022 *Presented By:*